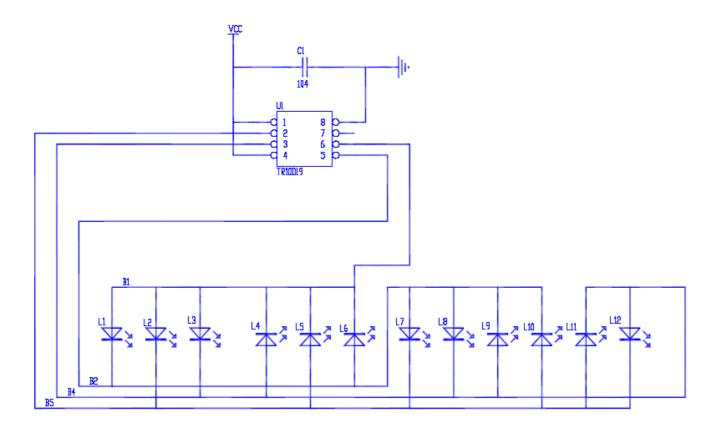

SOP8

工作电压: 5.0VDC 12路流星闪灯模 上电一直工作

东莞市典芯电子有限公司 电话:13798528768,0755-29206918,FAX:81703081 邮箱:info@jfd-ic.com,QQ:402431824阿里旺旺:szjfddz 网址:www.jfd-ic.com MSN:aleafuyzf@hotmail.com

应用线路图: